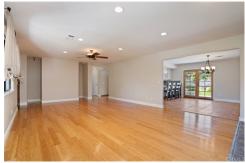

## \$ 3,500

Welcome to this one-of-a-kind country home located in a desirable West Templeton neighborhood. You are welcomed inside through the spacious living room with bamboo flooring and fireplace which opens into your upgraded kitchen. The kitchen features newer cabinets, granite tile counters, and stainless steel appliances. The bamboo flooring continues down the hallway to access the three bedrooms and two full bathrooms where you'll find plenty of light, bright space, and an abundance of storage space. In the front yard, you're greeted by a circular gravel driveway as well as a separate driveway leading to a garage and oversized carport. The expansive and neatly manicured backyard includes a built-in barbecue, basketball hoop, horseshoe pit, and much more! A rental this close to town in Templeton AND on one an acre of land doesn't come along often. Call today to schedule a private tour!