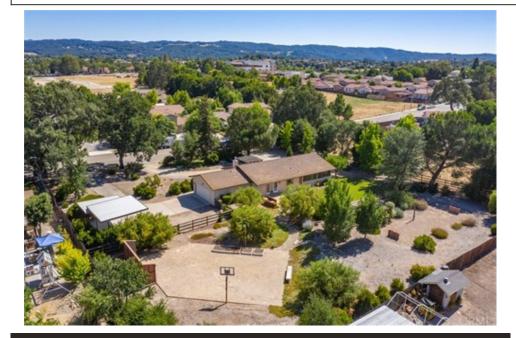

## \$ 3,500

Welcome to this one-of-a-kind country home located in a desirable West Templeton neighborhood. You are welcomed inside through the spacious living room with bamboo flooring and fireplace which opens into your upgraded kitchen. The kitchen features newer cabinets, granite tile counters, and stainless steel appliances. The bamboo flooring continues down the hallway to access the three bedrooms and two full bathrooms where you'll find plenty of light, bright space, and an abundance of storage space. In the front yard, you're greeted by a circular gravel driveway as well as a separate driveway leading to a garage and oversized carport. The expansive and neatly manicured backyard includes a built-in barbecue, basketball hoop, horseshoe pit, and much more! A rental this close to town in Templeton AND on one an acre of land doesn't come along often. Call today to schedule a private tour!