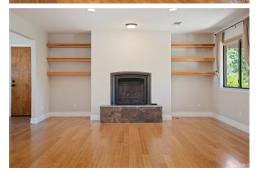

## \$ 3,500

Welcome to this one-of-a-kind country home located in a desirable West Templeton neighborhood. You are welcomed inside through the spacious living room with bamboo flooring and fireplace which opens into your upgraded kitchen. The kitchen features newer cabinets, granite tile counters, and stainless steel appliances. The bamboo flooring continues down the hallway to access the three bedrooms and two full bathrooms where you'll find plenty of light, bright space, and an abundance of storage space. In the front yard, you're greeted by a circular gravel driveway as well as a separate driveway leading to a garage and oversized carport. The expansive and neatly manicured backyard includes a built-in barbecue, basketball hoop, horseshoe pit, and much more! A rental this close to town in Templeton AND on one an acre of land doesn't come along often. Call today to schedule a private tour!