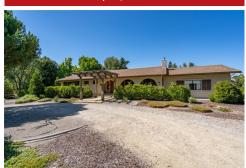

## \$ 3,500

Welcome to this one-of-a-kind country home located in a desirable West Templeton neighborhood. You are welcomed inside through the spacious living room with bamboo flooring and fireplace which opens into your upgraded kitchen. The kitchen features newer cabinets, granite tile counters, and stainless steel appliances. The bamboo flooring continues down the hallway to access the three bedrooms and two full bathrooms where you'll find plenty of light, bright space, and an abundance of storage space. In the front yard, you're greeted by a circular gravel driveway as well as a separate driveway leading to a garage and oversized carport. The expansive and neatly manicured backyard includes a built-in barbecue, basketball hoop, horseshoe pit, and much more! A rental this close to town in Templeton AND on one an acre of land doesn't come along often. Call today to schedule a private tour!